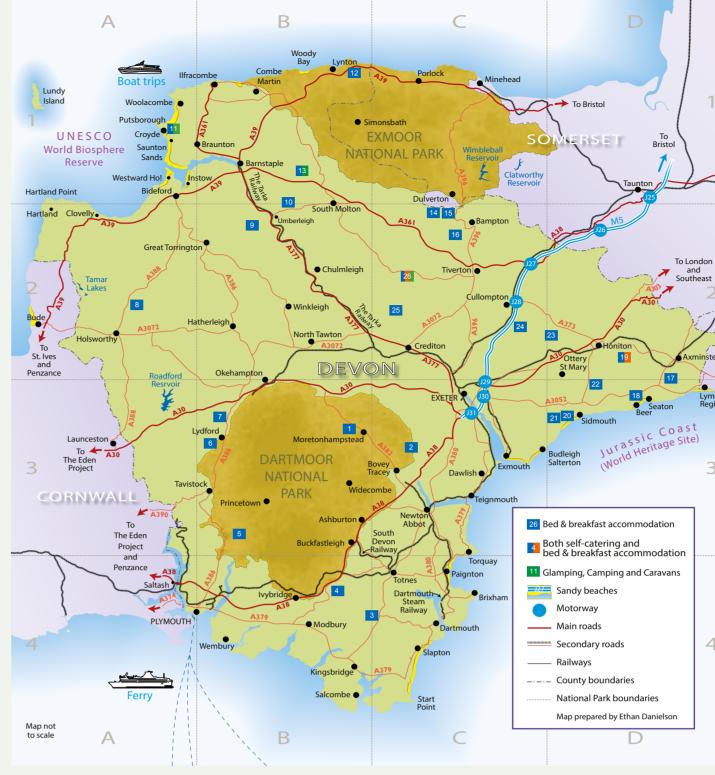

Do have a browse through our brochure. Bed and Breakfast accommodation is on this side, and shown as blue squares on the map. On the other side, with their own map, are the self catering cottages, shown as orange squares on the map, and

Rooms 3, sleeps 6 - £40 to £50

Farmhouse B & B in a peaceful location on Dartmoor but only 5 mins from the A38

Christow, EX6 7NT, Peter and Sandra Presto

preston916@btinternet.com

**a** ≥h≥

glamping/camping sites shown as green squares. Where one farm offers both B&B and self catering it will appear on both maps and have a multi coloured square.