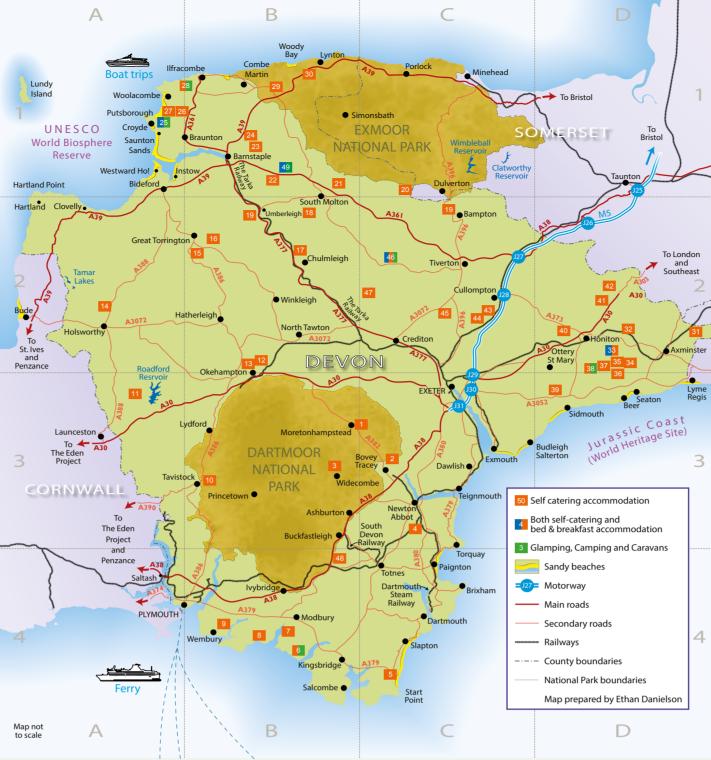

Do have a browse through our brochure. Bed and Breakfast accommodation is on this side, and shown as blue squares on the map. On the other side, with their own map, are the self catering cottages, shown as orange squares on the map, and

Rooms 3, sleeps 6 - £40 to £50

Farmhouse B & B in a peaceful location on Dartmoor but only 5 mins from the A38

Christow, EX6 7NT, Peter and Sandra Presto

preston916@btinternet.com

**a** ≥h≥

glamping/camping sites shown as green squares. Where one farm offers both B&B and self catering it will appear on both maps and have a multi coloured square.