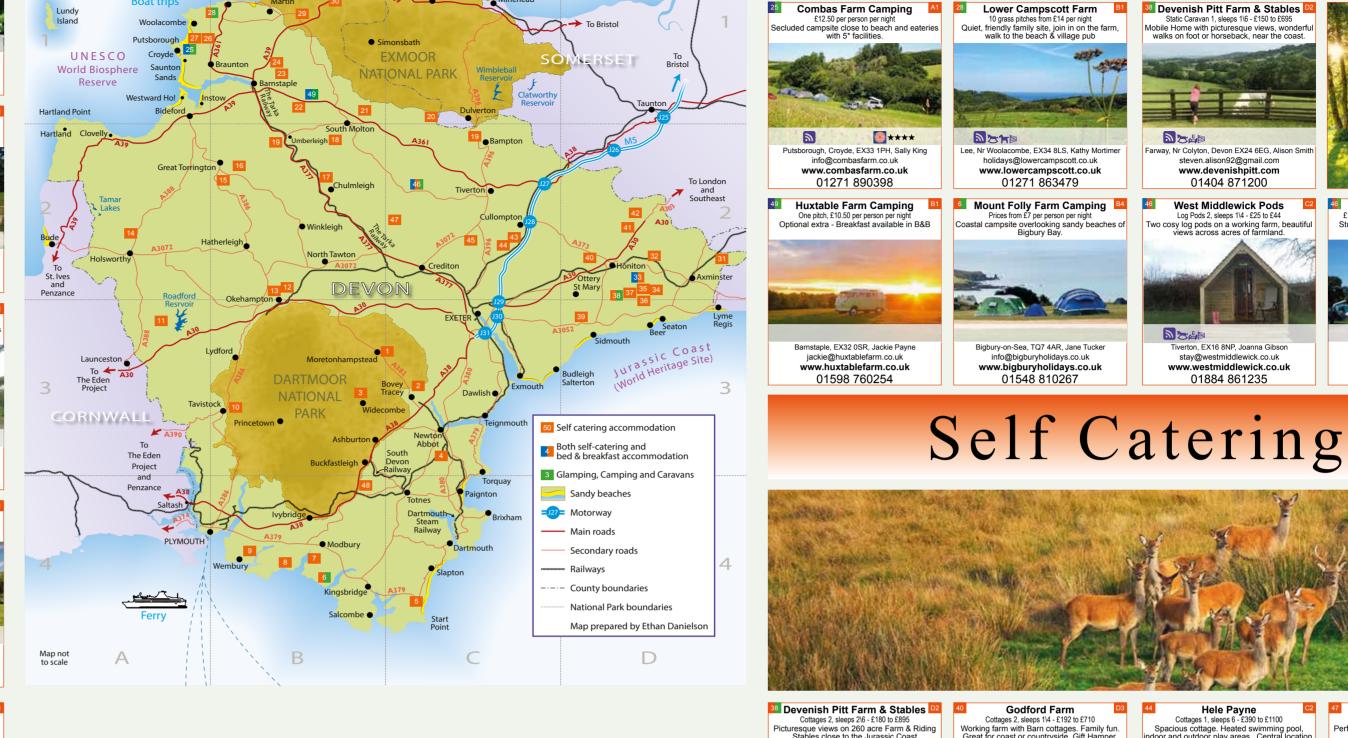

Do have a browse through our brochure. Bed and Breakfast accommodation is on this side, and shown as blue squares on the map. On the other side, with their own map, are the self catering cottages, shown as orange squares on the map, and

Rooms 3, sleeps 6 - £40 to £50

Farmhouse B & B in a peaceful location on Dartmoor but only 5 mins from the A38

Christow, EX6 7NT, Peter and Sandra Presto

preston916@btinternet.com

**a** ≥h≥

glamping/camping sites shown as green squares. Where one farm offers both B&B and self catering it will appear on both maps and have a multi coloured square.